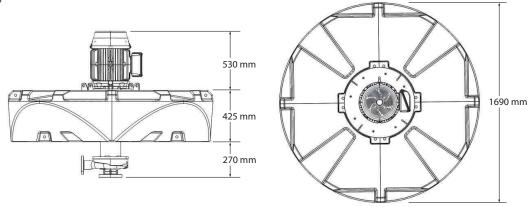

|
|                  | 4"                                                          |
| Size             | 3"                                                          |
| size             | 5 mm                                                        |
| with floating    | 510 kg.                                                     |
| without floating | 400 kg.                                                     |
| with floating    | 500mm.                                                      |
| without floating | 300 mm.                                                     |
|                  | Speed  Size  with floating  without floating  with floating |

www.daqua.blue RELEASE DATE - 10/08/2023

#### **Dimensions**

# **CIRCULAR FLOATING**

• DF238



# **CUBE FLOATING**





www.daqua.blue RELEASE DATE - 10/08/2023