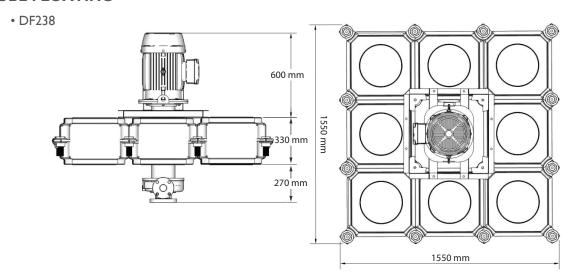

#### **Dimensions**

# **CUBE FLOATING**

www.daqua.blue RELEASE DATE - 10/08/2023

# • Daqua DF238

# Daqua DF238

The floating Daqua can be constructed in stainless steel (CF8M), duplex (CD4MCU), or cast steel. Sealing system with expeller. Available motor options include 11 kW, 15 kW, and 18.5 kW.