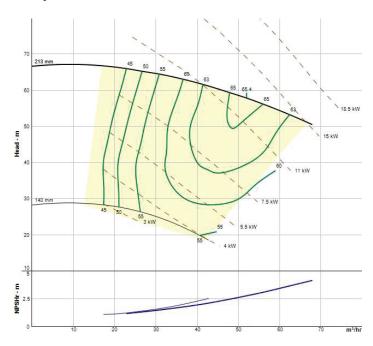

# • Daqua DF238

# Daqua DF238

The floating Daqua can be constructed in stainless steel (CF8M), duplex (CD4MCU), or cast steel. Sealing system with expeller. Available motor options include 11 kW, 15 kW, and 18.5 kW.

# **Specification**

| Max Capacity           |                  | 68 m³/hr |
|------------------------|------------------|----------|
| Max Head               |                  | 67 mts.  |
| Max Motor Speed        |                  | 2900 RPM |
| Suction Size           |                  | 3"       |
| Discharge Size         |                  | 2"       |
| Max solids size        |                  | 5 mm     |
| Weight                 | with floating    | 250 kg.  |
|                        | without floating | 210 kg.  |
| Minimum<br>fluid depth | with floating    | 500mm.   |
|                        | without floating | 300 mm.  |