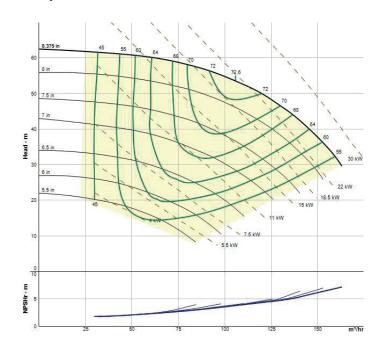

#### • Daqua DF348G

#### Daqua DF348G

The floating Daqua can be constructed in stainless steel (CF8M), duplex (CD4MCU), or cast steel. Sealing system with expeller. Available motor options include 30 kW and 37 kW

# **Specification**

| ity              | 159 m³/hr                                                   |
|------------------|-------------------------------------------------------------|
|                  | 62 mts.                                                     |
| Speed            | 2900 RPM                                                    |
|                  | 4"                                                          |
| Size             | 3"                                                          |
| size             | 5 mm                                                        |
| with floating    | 510 kg.                                                     |
| without floating | 400 kg.                                                     |
| with floating    | 500mm.                                                      |
| without floating | 300 mm.                                                     |
|                  | Speed  Size  with floating  without floating  with floating |