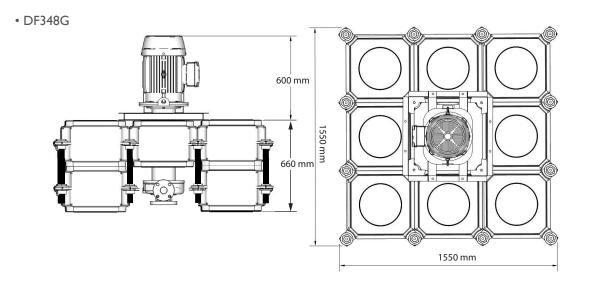

#### **Dimensions**

# **CUBE FLOATING**

www.daqua.blue RELEASE DATE - 10/08/2023

#### • Daqua DF348G

#### Daqua DF348G

The floating Daqua can be constructed in stainless steel (CF8M), duplex (CD4MCU), or cast steel. Sealing system with expeller. Available motor options include 30 kW and 37 kW